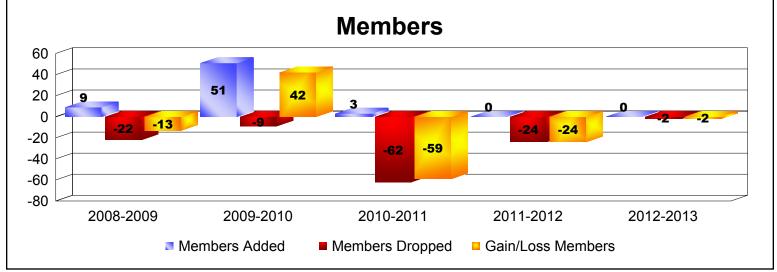

Disbanded Districts

As of June 2013 Cumulative

| Year      | New<br>Clubs | Dropped<br>Clubs | Gain/<br>Loss<br>Clubs | New<br>Members | Charter<br>Members | Reinstate<br>Members | Transfer<br>Members | Total<br>Member<br>Added | Total<br>Members<br>Dropped | Gain/<br>Loss<br>Members |
|-----------|--------------|------------------|------------------------|----------------|--------------------|----------------------|---------------------|--------------------------|-----------------------------|--------------------------|
| 2008-2009 | 0            | 0                | 0                      | 0              | 0                  | 0                    | 9                   | 9                        | -22                         | -13                      |
| 2009-2010 | 1            | 0                | 1                      | 4              | 47                 | 0                    | 0                   | 51                       | -9                          | 42                       |
| 2010-2011 | 0            | -2               | -2                     | 3              | 0                  | 0                    | 0                   | 3                        | -62                         | -59                      |
| 2011-2012 | 0            | -1               | -1                     | 0              | 0                  | 0                    | 0                   | 0                        | -24                         | -24                      |
| 2012-2013 | 0            | -1               | -1                     | 0              | 0                  | 0                    | 0                   | 0                        | -2                          | -2                       |
| Average   | 0            | -1               | -1                     | 1              | 9                  | 0                    | 2                   | 13                       | -24                         | -11                      |