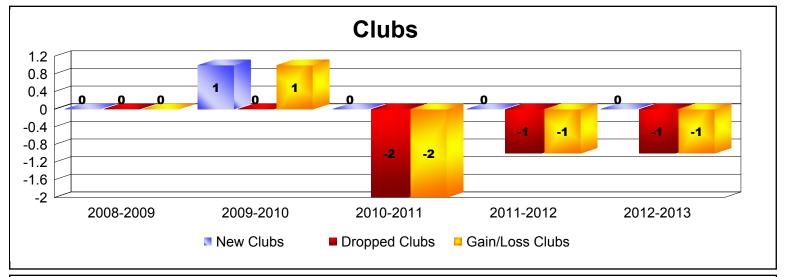

Disbanded Districts

As of June 2013 Cumulative

| Year      | New<br>Clubs | Dropped<br>Clubs | Gain/<br>Loss<br>Clubs | New<br>Members | Charter<br>Members | Reinstate<br>Members | Transfer<br>Members | Total<br>Member<br>Added | Total<br>Members<br>Dropped | Gain/<br>Loss<br>Members |
|-----------|--------------|------------------|------------------------|----------------|--------------------|----------------------|---------------------|--------------------------|-----------------------------|--------------------------|
| 2008-2009 | 0            | 0                | 0                      | 0              | 0                  | 0                    | 9                   | 9                        | -22                         | -13                      |
| 2009-2010 | 1            | 0                | 1                      | 4              | 47                 | 0                    | 0                   | 51                       | -9                          | 42                       |
| 2010-2011 | 0            | -2               | -2                     | 3              | 0                  | 0                    | 0                   | 3                        | -62                         | -59                      |
| 2011-2012 | 0            | -1               | -1                     | 0              | 0                  | 0                    | 0                   | 0                        | -24                         | -24                      |
| 2012-2013 | 0            | -1               | -1                     | 0              | 0                  | 0                    | 0                   | 0                        | -2                          | -2                       |
| Average   | 0            | -1               | -1                     | 1              | 9                  | 0                    | 2                   | 13                       | -24                         | -11                      |